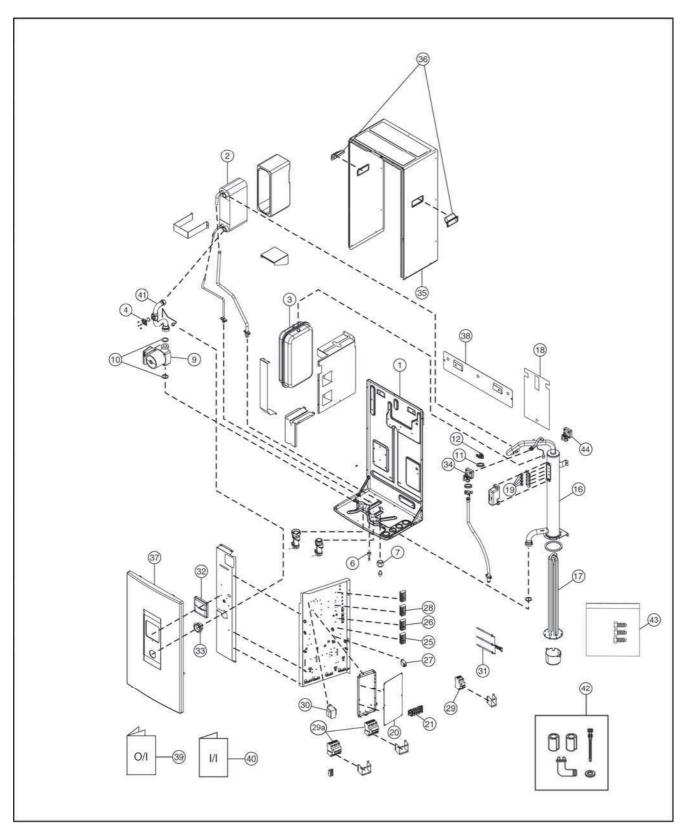

### 19. Exploded View and Replacement Parts List

# 19.1 WH-SDC09C3E8 WH-SDC12C9E8 WH-SDC14C9E8 WH-SDC16C9E8 (WH-SDC09C3E8-1 WH-SDC12C9E8-1 WH-SDC14C9E8-1 WH-SDC16C9E8-1)

#### Note:

- The above exploded view is for the purpose of parts disassembly and replacement.
- The non-numbered parts are not kept as standard service parts.

## <Model: WH-SDC09C3E8 WH-SDC12C9E8 WH-SDC14C9E8 WH-SDC16C9E8 (WH-SDC09C3E8-1 WH-SDC12C9E8-1 WH-SDC14C9E8-1 WH-SDC16C9E8-1)>

| REF.<br>NO. | DESCRIPTION & NAME                  | QTY. | WH-SDC09C3E8<br>(WH-SDC09C3E8-1) | WH-SDC12C9E8<br>(WH-SDC12C9E8-1) | WH-SDC14C9E8<br>(WH-SDC14C9E8-1) | WH-SDC16C9E8<br>(WH-SDC16C9E8-1) | REMARKS |
|-------------|-------------------------------------|------|----------------------------------|----------------------------------|----------------------------------|----------------------------------|---------|
| 1           | BASE PAN                            | 1    | CWD521279                        | <b>←</b>                         | <b>←</b>                         | <b>←</b>                         |         |
| 2           | HOT WATER COIL-<br>COMPLETE         | 1    | CWB90C1088                       | <b>←</b>                         | <b>←</b>                         | <b>←</b>                         | 0       |
| 3           | RECEIVER                            | 1    | CWB141039                        | ←                                | ←                                | ←                                |         |
| 4           | FLOAT                               | 1    | CWB601008                        | ←                                | ←                                | ←                                | 0       |
| 6           | FLARE NUT (1/4) (3/8)               | 1    | CWT251064                        | ←                                | ←                                | ←                                |         |
| 7           | FLARE NUT (5/8)                     | 1    | CWT251063                        | ←                                | ←                                | ←                                |         |
| 9           | PUMP                                | 1    | CWB532096                        | ←                                | ←                                | ←                                |         |
| 10          | PACKING (O-RING) I.D<br>32mm        | 2    | CWB811082                        | <b>←</b>                         | <b>←</b>                         | <b>←</b>                         |         |
| 11          | PACKING (O-RING) I.D<br>13.8mm      | 2    | CWB811022                        | <b>←</b>                         | <b>←</b>                         | <b>←</b>                         |         |
| 12          | RETAINING RING D:22mm               | 2    | CWH581007                        | <b>←</b>                         | <b>←</b>                         | <b>←</b>                         |         |
| 16          | BOTTLE COMPLETE                     | 1    | CWH90C0031                       | ←                                | <b>←</b>                         | <b>←</b>                         |         |
| 17          | HEATER ASS'Y                        | 1    | CWA34K1029                       | CWA34K1030                       | <b>←</b>                         | <b>←</b>                         |         |
| 18          | SOUND PROOF MATERIAL                | 1    | CWG302702                        | <b>←</b>                         | <b>←</b>                         | <b>←</b>                         | 0       |
| 19          | THERMOSTAT                          | 4    | CWA151065                        | ←                                | <b>←</b>                         | <b>←</b>                         |         |
| 20          | ELECTRONIC<br>CONTROLLER-MAIN       | 1    | CWA73C6717                       | CWA73C6718                       | CWA73C6719                       | CWA73C6720                       | 0       |
| 21          | TERMINAL BOARD ASS'Y                | 1    | CWA28K1240                       | ←                                | ←                                | ←                                |         |
| 25          | TERMINAL BOARD ASS'Y                | 1    | CWA28K1229                       | ←                                | ←                                | ←                                |         |
| 26          | TERMINAL BOARD ASS'Y                | 1    | CWA28K1230                       | ←                                | ←                                | ←                                |         |
| 27          | ELECTRO MAGNETIC<br>SWITCH          | 1    | K6C1AYY00004                     | ←                                | ←                                | ←                                | 0       |
| 28          | TERMINAL BOARD ASS'Y                | 1    | CWA28K1231                       | ←                                | ←                                | ←                                |         |
| 29a         | RESIDUAL CURRENT<br>CIRCUIT BREAKER | 1    | CWA181008                        | ←                                | ←                                | ←                                | 0       |
| 29          | RESIDUAL CURRENT<br>CIRCUIT BREAKER | 1    | K5KYYAY00003                     | ←                                | ←                                | ←                                | 0       |
| 30          | TRANSFORMER-<br>COMPLETE            | 1    | CWA40C1096                       | ←                                | ←                                | ←                                | 0       |
| 31          | SENSOR-COMPLETE                     | 1    | CWA50C2762                       | ←                                | ←                                | ←                                | 0       |
| 32          | REMOTE CONTROL<br>COMPLETE          | 1    | CWA75C4018                       | ←                                | ←                                | <b>←</b>                         |         |
| 33          | PRESSURE GAUGE                      | 1    | CWB070001                        | <b>←</b>                         | <b>←</b>                         | <b>←</b>                         | 0       |
| 34          | PRESSURE RELIEF<br>VALVE            | 1    | CWB621094                        | <b>←</b>                         | <b>←</b>                         | <b>←</b>                         | 0       |
| 35          | CABINET                             | 1    | CWE001050A                       | ←                                | ←                                | ←                                |         |
| 36          | HANDLE                              | 2    | CWE161008                        | <b>←</b>                         | <b>←</b>                         | <b>←</b>                         |         |
| 37          | CABINET FRONT PLATE                 | 1    | CWE061265A                       | <b>←</b>                         | <b>←</b>                         | <b>←</b>                         |         |
| 38          | INSTALLING HOLDER                   | 1    | CWH361103A                       | <b>←</b>                         | <b>←</b>                         | <b>←</b>                         |         |
| 39          | OPERATING<br>INSTRUCTION            | 1    | CWF568561                        | <b>←</b>                         | <b>←</b>                         | <b>←</b>                         |         |
| 40          | INSTALLATION<br>INSTRUCTION         | 1    | CWF615374                        | <b>←</b>                         | <b>←</b>                         | <b>←</b>                         |         |
| 41          | TUBE CONNECTOR-<br>COMPLETE         | 1    | CWT29C1053                       | <b>←</b>                         | <b>←</b>                         | <b>←</b>                         |         |
| 42          | ACCESSORY-COMPLETE (L-TUBE)         | 1    | CWH82C1763                       | <b>←</b>                         | <b>←</b>                         | <b>←</b>                         |         |
| 43          | ACCESSORY-COMPLETE                  | 1    | CWH82C1754                       | <b>←</b>                         | <b>←</b>                         | <b>←</b>                         |         |
| 44          | PRESSURE RELIEF<br>VALVE            | 1    | CWB621092                        | <b>←</b>                         | <b>←</b>                         | <b>←</b>                         |         |